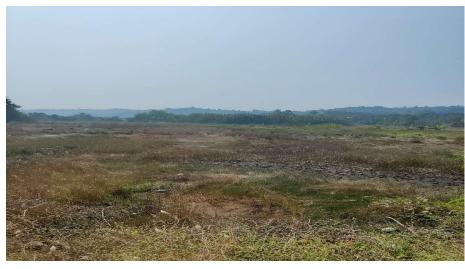

1, Uttan, Bhayander (West), Near Keshav Shrushti, Tal- Thane, District- Thane, Maharashtra-401106.

- Nearest Railway Station: Bhyander East Railway
- Distance from Mumbai Airport- 35 kms
- Nearest Bus Stop: Gorai Bus Stop
- **Boundaries of the property**-Surrounded by open land from North, South, East & West sides

#### Landmark of the property:-

Uttan Vanaushadhi Sanshodhan Sanstha, Keshav Srushti (RSS Kendra)- 2 Km

Maharashtra Judicial Academy & India Meditation Centre & Training Institute- 4 Km



### SITE M&P



LIMITED आई एफ सी आई लिमिटेड (A Government of India Undertaking) (भारत सरकार का उमक्रम)

# SITE LOCATION MAP & LANDMARKS



The proposed land is located in 4 km radius of Maharashtra Judicial Academy & India Meditation Centre & Training Institute.



## SITE PHOTOGRAPHS