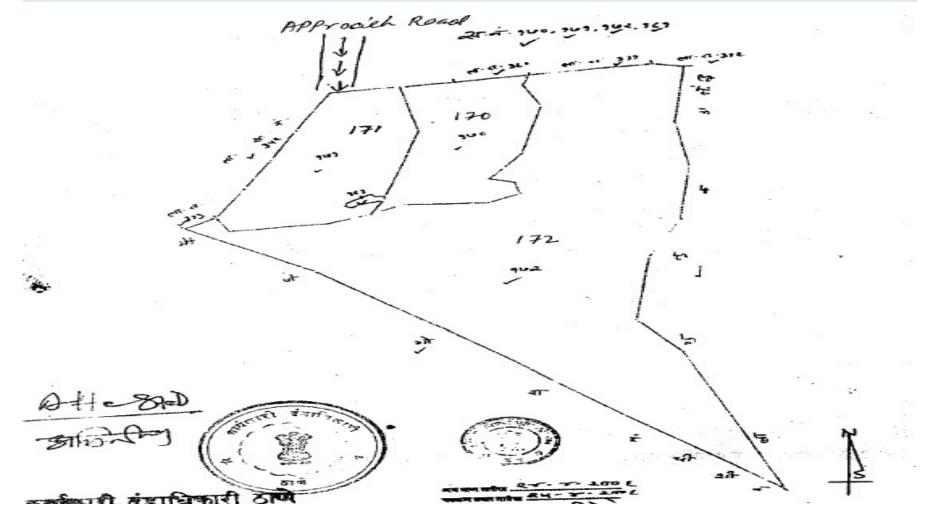

#### Location of the property:-

195.94 acres of Open Land bearing survey no.- 170/1, 171/1, 172/1 (creek land) & 357/1, Uttan, Bhayander (West), Near Keshav Shrushti, Tal- Thane, District- Thane, Maharashtra-401106.