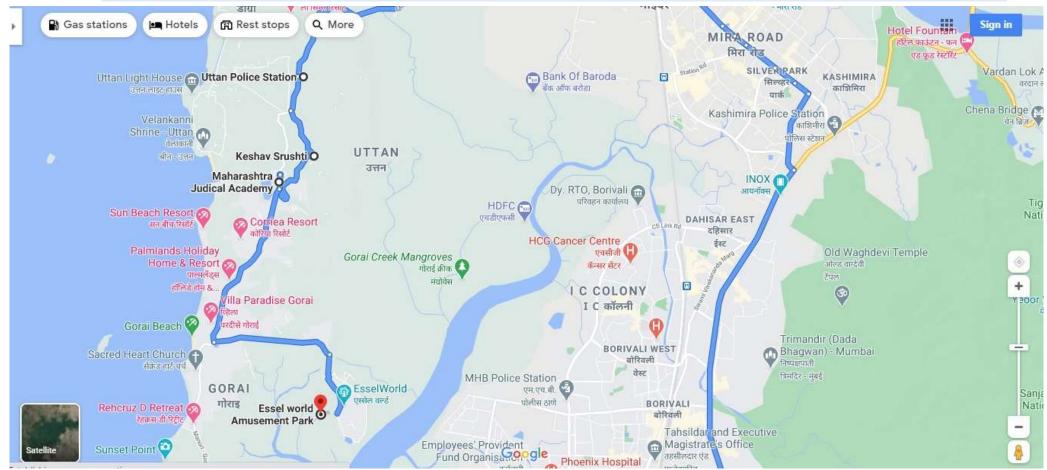

- Nearest Railway Station: Bhyander East Railway
- Distance from Mumbai Airport- 35 kms
- Nearest Bus Stop: Gorai Bus Stop
- **Boundaries of the property**-Surrounded by open land from North, South, East & West sides

#### Landmark of the property:-

Uttan Vanaushadhi Sanshodhan Sanstha, Keshav Srushti (RSS Kendra)- 2 Km

Maharashtra Judicial Academy & India Meditation Centre & Training Institute- 4 Km

# SITE LOCATION MAP & LANDMARKS

The proposed land is located in 4 km radius of Maharashtra Judicial Academy & India Meditation Centre & Training Institute.