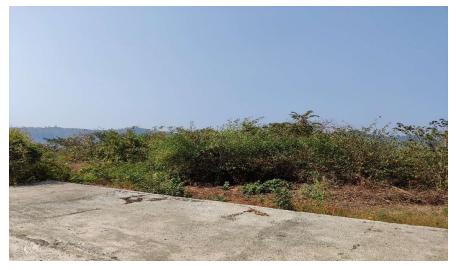

Uttan, Bhayander (West), Near Keshav Shrushti, Tal- Thane, District- Thane, Maharashtra-401106.

- Nearest Railway Station: Bhyander East Railway
- Distance from Mumbai Airport- 35 kms
- Nearest Bus Stop: Gorai Bus Stop
- **Boundaries of the property**-Surrounded by open land from North, South, East & West sides

#### Landmark of the property:-

Uttan Vanaushadhi Sanshodhan Sanstha, Keshav Srushti (RSS Kendra)- 2 Km

Maharashtra Judicial Academy & India Meditation Centre & Training Institute- 4 Km



### SITE M&P



LIMITED आई एफ सी आई लिमिटेड (A Government of India Undertaking) (भारत सरकार का उमक्रम)

# SITE LOCATION MAP & LANDMARKS



The proposed land is located in 4 km radius of Maharashtra Judicial Academy & India Meditation Centre & Training Institute.



## SITE PHOTOGRAPHS